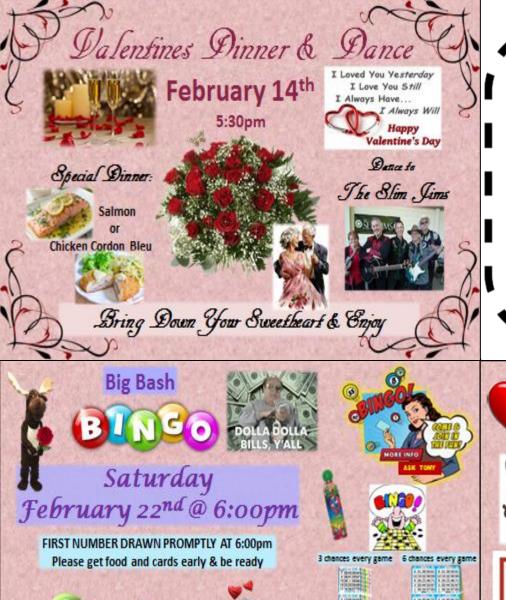

Valentines, we are having a really good dinner of chicken Cordon Bleu or salmon and a band which is Friday the 14th.

The board is looking for new members. It's that time of year we're looking for volunteers for everything, but we're also looking for somebody who wants to help make a difference and join our board of officers. The ballot box will be going out, feel free to put your name and desired position in if interested. Thank you everybody for everything you do. Moose proud 1891

# Legion Message

If you're a member of the legion, we welcome your help with our dinner, February 22<sup>nd</sup> and if your not a Legion member; please come down for dinner and support us. We hope to see all our Legion members at our meetings on the 12<sup>th</sup> at 6:00pm. Thank you