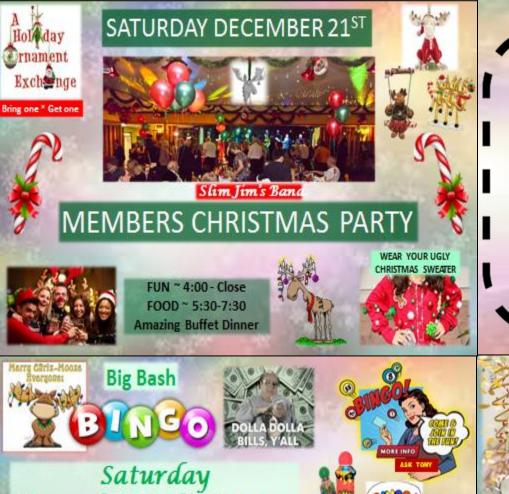

December 10 we will be closed. December 14 is breakfast with Santa 9 to 12. December 21 we are having the Lodge Christmas party with a live band and amazing buffet dinner. Christmas Eve will be open at noon but closing at 6pm. Closed Christmas Day so everybody can be home to share the holiday cheer with family. Open up regular schedule on the 26th. Come on down for New Year's Eve as we are having a New Year's bash with prime rib dinner and a band.