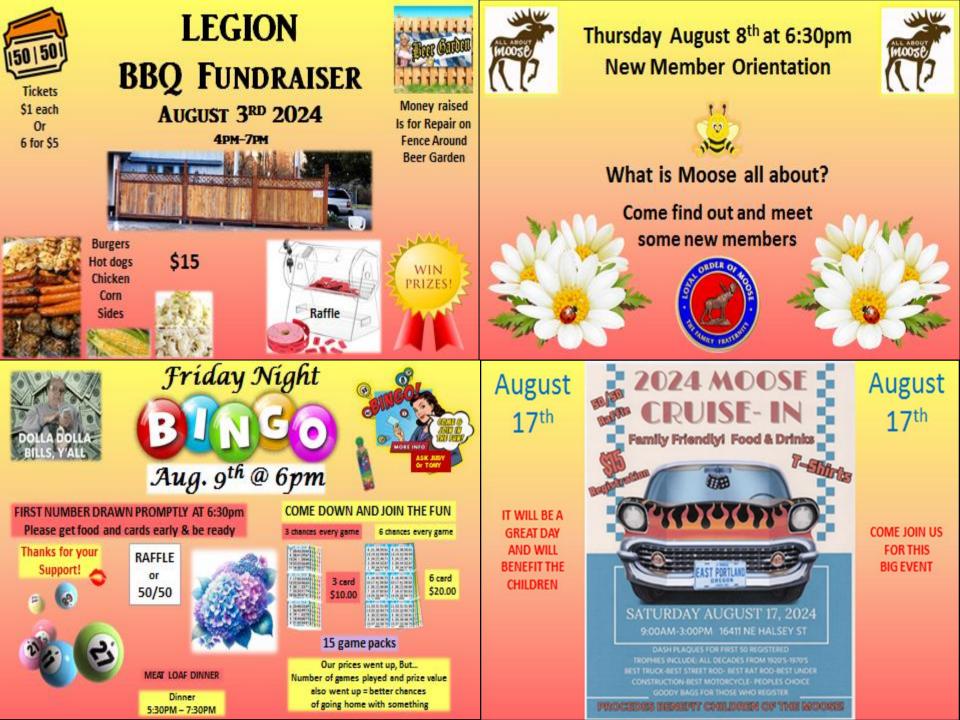

Thank you and stay safe! Daphne McLenithan Chaplain

Legíon Message

Save the date 8/3/2024, we will be having a BBQ dinner, for Joe Parker. There will be burgers, hot dogs, chicken and sides. There will also be raffles, for some good prizes. The proceeds will go to repair the fence around the front patio.

Thank you Dan Brínser Legion Chairman

Next Legion meeting August 14<sup>th</sup> at 6pm

Saturday Aug. 24th @ 6:00pm

FIRST NUMBER DRAWN PROMPTLY AT 6:30pm Please get food and cards early & be ready

JOIN US FOR TACO NIGHT AND PLAY BAR BINGO

Don't forget the donation jar every \$1 counts towards the Lodge