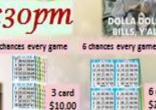

### BING • raffle Friday Joseph Solution Solution

FIRST NUMBER DRAWN PROMPTLY AT 6:30pm

Please get food and cards early & be ready

6 card \$20.00

15 game packs

Our prices went up, But... Number of games played and prize value also went up = better chances of going home with something