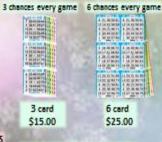

### BING • raffle Friday Joseph Solution Solution

FIRST NUMBER DRAWN PROMPTLY AT 6:30pm

Please get food and cards early & be ready

6 card \$20.00

15 game packs

Our prices went up, But... Number of games played and prize value also went up = better chances of going home with something